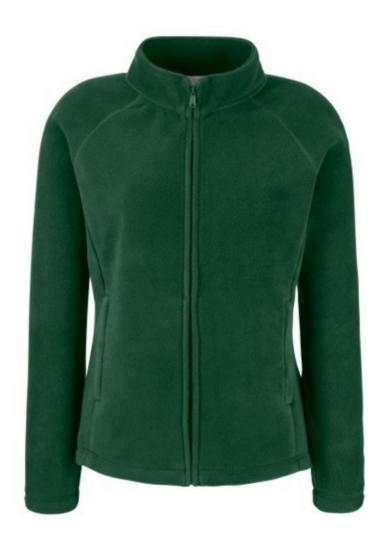

# FRUIT OF THE LOOM, LADIES FULL ZIP FLEECE, FOREST GREEN, WOMEN'S POLAR FLEECE SWEATSHIRT, M

## **Basic informations**

Size: M

Package: 12 Length: 52 Width: 35 Height: 41

Color: Dark green

Size: M

## **Specification**

Fruit of the Loom, Ladies Full Zip Fleece, forest green, women's polar fleece sweatshirt, M. Women's polar fleece sweatshirt, made of 100% polyester, 300gm / m2 polyester, women's sweatshirt, for quick body heating, with fasteners at the ends of the sweatshirt and sleeves, slightly waist-high, of a normal cut, with front pockets and a zipper. Branding: embroidery